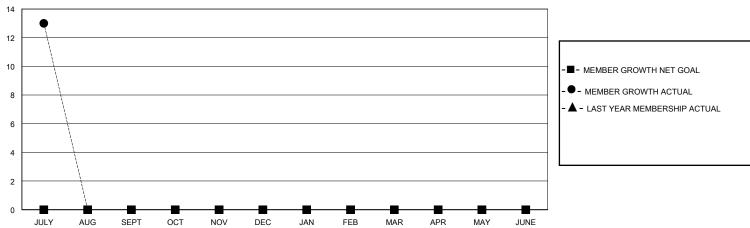

## GMT: LOCATION AUSTRALIA GMT CA

| Clubs                 |               |           |               | Members               |                        |                         |                                                    |  |  |
|-----------------------|---------------|-----------|---------------|-----------------------|------------------------|-------------------------|----------------------------------------------------|--|--|
| RESULTS FOR 2024-2025 |               |           |               | RESULTS FOR 2024-2025 |                        |                         |                                                    |  |  |
| QUARTER               | NEW CLUB GOAL | NEW CLUBS | DROPPED CLUBS | QUARTER MEMB          | SER GROWTH NET<br>GOAL | MEMBER GROWTH<br>ACTUAL | DROPPED<br>MEMBERS ACTUAL<br>(including transfers) |  |  |
| JULY/AUG/SEPT         | 0             | 0         | 0             | JULY/AUG/SEPT         | 0                      | 25                      | 10                                                 |  |  |
| OCT/NOV/DEC           | 0             | 0         | 0             | OCT/NOV/DEC           | 0                      | 0                       | 0                                                  |  |  |
| JAN/FEB/MAR           | 0             | 0         | 0             | JAN/FEB/MAR           | 0                      | 0                       | 0                                                  |  |  |
| APR/MAY/JUNE          | 0             | 0         | 0             | APR/MAY/JUNE          | 0                      | 0                       | 0                                                  |  |  |